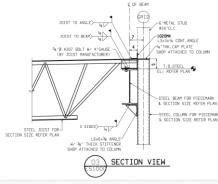

# Structural steel detailing

Anchor Bolt

Embed

Lintel

Structural Framing

Erection SampleDetail Sample

Erection SampleDetail Sample

6 REQ'D

### Erection Sample

TOP OF STEEL ELEVATION: 119-7 (U.N.O)

- 1) # INDICATES BEAM IS 7" OFFSET FROM GRID LINE 2) % INDICATES BEAM EXTENSION
- 3) L.E- INDICATES LEFT END
- 4) R.E- INDICATES RIGHT END
- 5) FOR SECTION DETAILS REFER SHEETS ES1000-ES1002