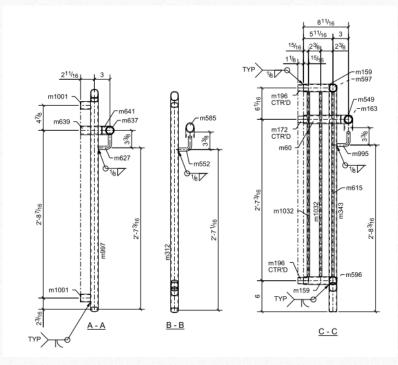

7" OFFSET FROM GRID LINE 2) % INDICATES BEAM EXTENSION
- 3) L.E- INDICATES LEFT END
- 4) R.E- INDICATES RIGHT END
- 5) FOR SECTION DETAILS REFER SHEETS ES1000-ES1002

Detail Sample









## Miscellaneous steel detailing

- Our team provides miscellaneous components, from staircases and handrails to ornamental features. We approach every detail with meticulous attention.
- We detail fixed ladders, cage ladders, or ship ladders, depending on their specific use cases. As with staircases, ladder design should meet safety and code requirements like those of OSHA.
- We provide handrails, guardrails, or grating for walkways. Proper detailing of these items can help ensure the safety and longevity of a building's infrastructure.





## Stair Detail Sample









#### Railing Detail Sample





## Why AEL

- Timely delivering of Project.
- Maintaining quality of work with standards.
- Highly experienced professional team.
- Implementing all fabricator standards in drawing.
- Thoroughly following AISC & OSHA guidelines.



### Contact us



1710 FM-423 UNIT 600,FRISCO, TEXAS 75034



https://aceroengllc.com/





info@aceroengllc.com, sales@aceroengllc.com +1-(469)-581-0708