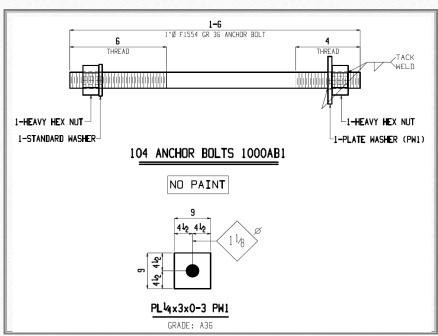

# Structural steel detailing

Anchor Bolt

Embed

Lintel

Structural Framing

Erection SampleDetail Sample

Erection SampleDetail Sample

6 REQ'D

1-STUD ss2/

2 EMBED PLATES 100EM1

Erection SampleDetail Sample

2 LINTELS 1018M1