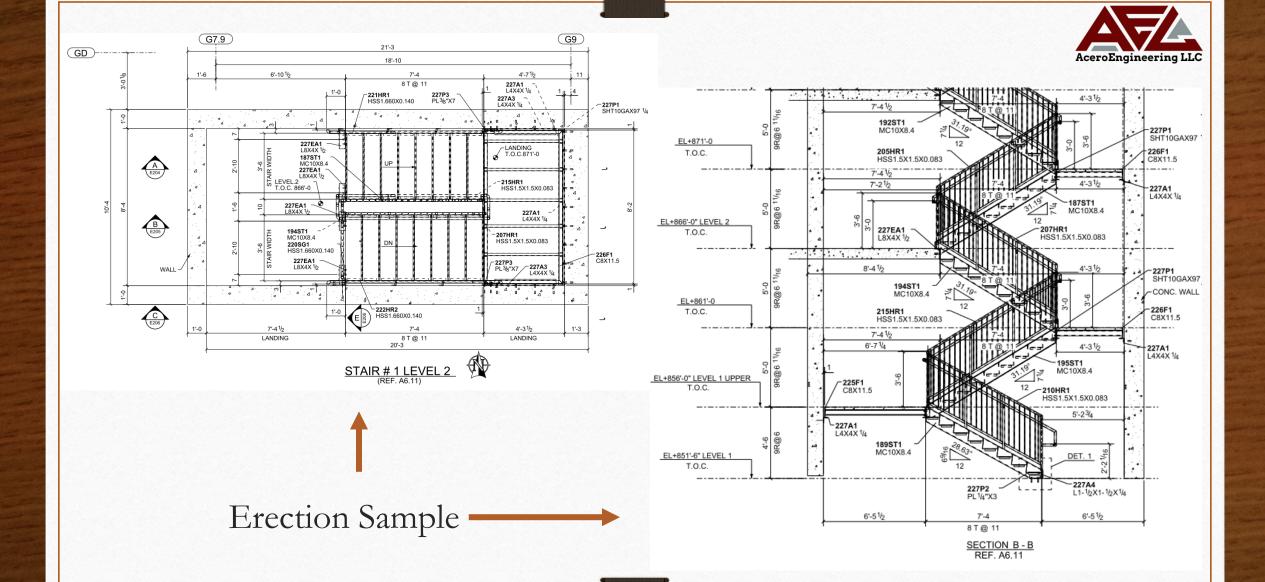

### Erection Sample

TOP OF STEEL ELEVATION: 119-7 (U.N.O)

- 1) # INDICATES BEAM IS 7" OFFSET FROM GRID LINE 2) % INDICATES BEAM EXTENSION
- 3) L.E- INDICATES LEFT END
- 4) R.E- INDICATES RIGHT END
- 5) FOR SECTION DETAILS REFER SHEETS ES1000-ES1002