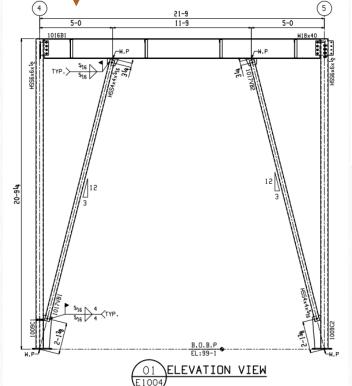

# Structural steel detailing

Anchor Bolt

Embed

Lintel

Structural Framing

Erection SampleDetail Sample

Erection SampleDetail Sample

6 REQ'D

### Erection Sample

TOP OF STEEL ELEVATION: 119-7 (U.N.O)

- 1) # INDICATES BEAM IS 7" OFFSET FROM GRID LINE 2) % INDICATES BEAM EXTENSION
- 3) L.E- INDICATES LEFT END
- 4) R.E- INDICATES RIGHT END
- 5) FOR SECTION DETAILS REFER SHEETS ES1000-ES1002