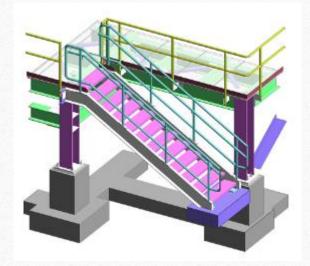

TOP OF STEEL ELEVATION: 119-7 (U.N.O)

- 1) # INDICATES BEAM IS 7" OFFSET FROM GRID LINE 2) % INDICATES BEAM EXTENSION
- 3) L.E- INDICATES LEFT END
- 4) R.E- INDICATES RIGHT END
- 5) FOR SECTION DETAILS REFER SHEETS ES1000-ES1002

Detail Sample









## Miscellaneous steel detailing

- Our team provides miscellaneous components, from staircases and handrails to ornamental features. We approach every detail with meticulous attention.
- We detail fixed ladders, cage ladders, or ship ladders, depending on their specific use cases. As with staircases, ladder design should meet safety and code requirements like those of OSHA.
- We provide handrails, guardrails, or grating for walkways. Proper detailing of these items can help ensure the safety and longevity of a building's infrastructure.





## Stair Detail Sample









#### Railing Detail Sample





## Why AEL

- Timely delivering of Project.
- Maintaining quality of work with standards.
- Highly experienced professional team.
- Implementing all fabricator standards in drawing.
- Thoroughly following AISC & OSHA guidelines.



### Contact us



1710 FM-423 UNIT 600,FRISCO, TEXAS 75034



https://aceroengllc.com/





info@aceroengllc.com, sales@aceroengllc.com +1-(469)-581-0708