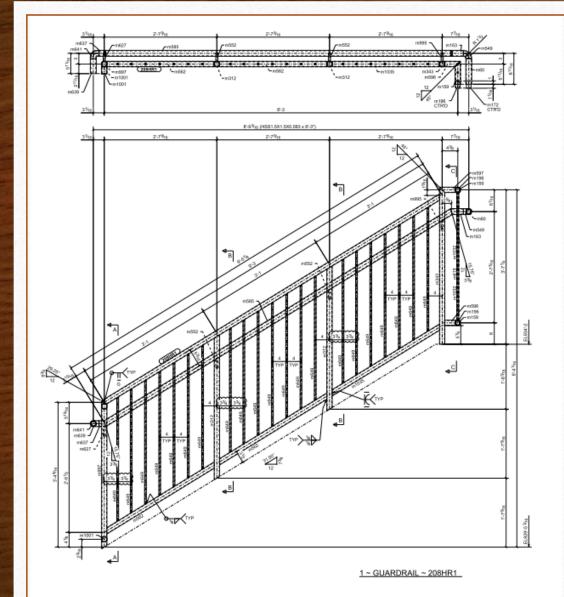

U.N.O)

- 1) # INDICATES BEAM IS 7" OFFSET FROM GRID LINE 2) % INDICATES BEAM EXTENSION
- 3) L.E- INDICATES LEFT END
- 4) R.E- INDICATES RIGHT END
- 5) FOR SECTION DETAILS REFER SHEETS ES1000-ES1002

Detail Sample









## Miscellaneous steel detailing

- Our team provides miscellaneous components, from staircases and handrails to ornamental features. We approach every detail with meticulous attention.
- We detail fixed ladders, cage ladders, or ship ladders, depending on their specific use cases. As with staircases, ladder design should meet safety and code requirements like those of OSHA.
- We provide handrails, guardrails, or grating for walkways. Proper detailing of these items can help ensure the safety and longevity of a building's infrastructure.





## Stair Detail Sample









#### Railing Detail Sample





## Why AEL

- Timely delivering of Project.
- Maintaining quality of work with standards.
- Highly experienced professional team.
- Implementing all fabricator standards in drawing.
- Thoroughly following AISC & OSHA guidelines.



### Contact us



1710 FM-423 UNIT 600,FRISCO, TEXAS 75034



https://aceroengllc.com/





info@aceroengllc.com, sales@aceroengllc.com +1-(469)-581-0708