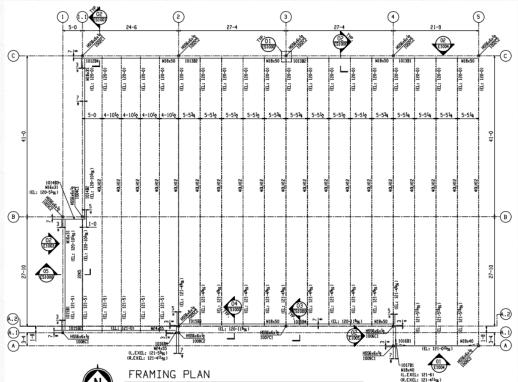

# Structural steel detailing

Anchor Bolt

Embed

Lintel

Structural Framing

Erection SampleDetail Sample

Erection SampleDetail Sample

6 REQ'D

### Erection Sample

TOP OF STEEL ELEVATION: 119-7 (U.N.O)

- 1) # INDICATES BEAM IS 7" OFFSET FROM GRID LINE 2) % INDICATES BEAM EXTENSION
- 3) L.E- INDICATES LEFT END
- 4) R.E- INDICATES RIGHT END
- 5) FOR SECTION DETAILS REFER SHEETS ES1000-ES1002