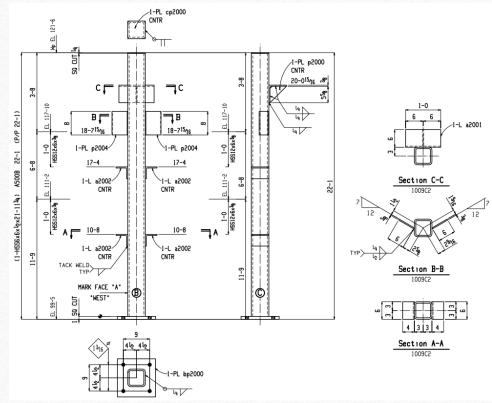

# Structural steel detailing

Anchor Bolt

Embed

Lintel

Structural Framing

Erection SampleDetail Sample

Erection SampleDetail Sample

6 REQ'D

1-STUD ss2/

2 EMBED PLATES 100EM1

Erection SampleDetail Sample

2 LINTELS 1018M1