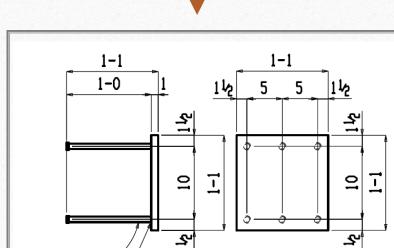

1-STUD ss2/

2 EMBED PLATES 100EM1

Erection SampleDetail Sample

2 LINTELS 1018M1