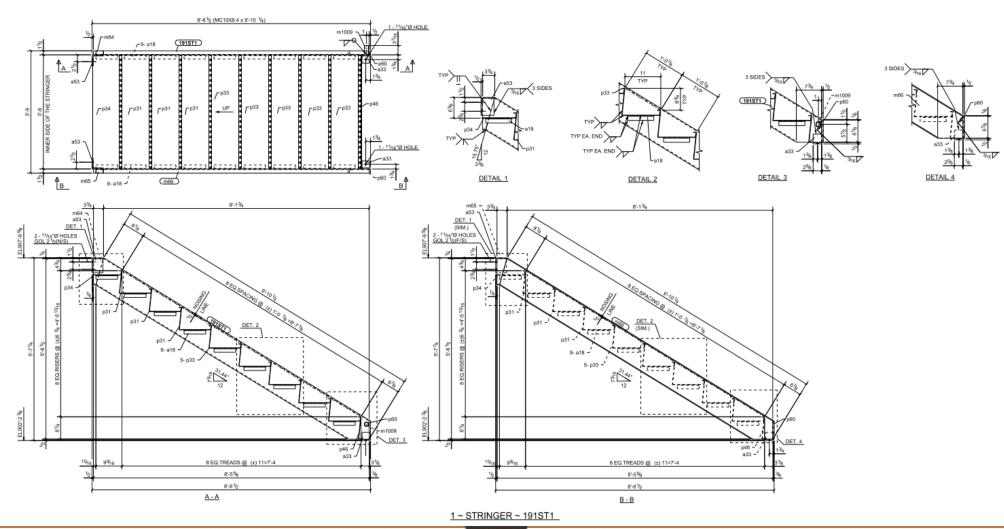

(U.N.O)

- 1) # INDICATES BEAM IS 7" OFFSET FROM GRID LINE 2) % INDICATES BEAM EXTENSION
- 3) L.E- INDICATES LEFT END
- 4) R.E- INDICATES RIGHT END
- 5) FOR SECTION DETAILS REFER SHEETS ES1000-ES1002

Detail Sample









## Miscellaneous steel detailing

- Our team provides miscellaneous components, from staircases and handrails to ornamental features. We approach every detail with meticulous attention.
- We detail fixed ladders, cage ladders, or ship ladders, depending on their specific use cases. As with staircases, ladder design should meet safety and code requirements like those of OSHA.
- We provide handrails, guardrails, or grating for walkways. Proper detailing of these items can help ensure the safety and longevity of a building's infrastructure.





## Stair Detail Sample









#### Railing Detail Sample





## Why AEL

- Timely delivering of Project.
- Maintaining quality of work with standards.
- Highly experienced professional team.
- Implementing all fabricator standards in drawing.
- Thoroughly following AISC & OSHA guidelines.



### Contact us



1710 FM-423 UNIT 600,FRISCO, TEXAS 75034



https://aceroengllc.com/





info@aceroengllc.com, sales@aceroengllc.com +1-(469)-581-0708