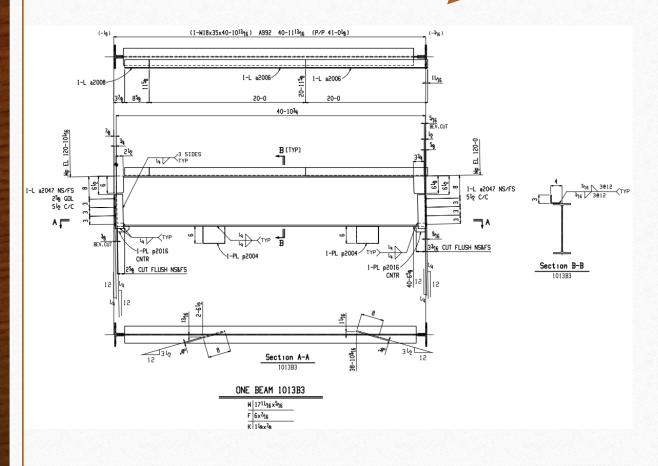

# Structural steel detailing

Anchor Bolt

Embed

Lintel

Structural Framing

Erection SampleDetail Sample

Erection SampleDetail Sample

6 REQ'D

1-STUD ss2/

2 EMBED PLATES 100EM1

Erection SampleDetail Sample

2 LINTELS 1018M1